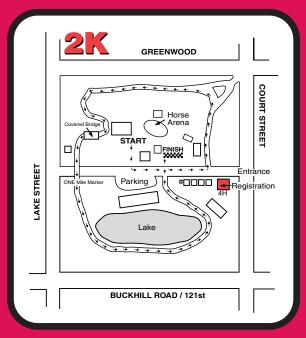

40-44

50-59

70+

Call 219.663.5810 if you have any questions regarding the HUB RUN.

ROUTE: Routes include gravel and dirt roads plus a covered bridge.

CLYDESDALE (men over 190lbs.)

ATHENA (women over 150lbs.)

**PARKING:** Please park behind the grandstand at the lake area in the fairgrounds.

FIRST AID: Provided by St. Anthony Hospital

EMS Dept.

VISIT US ONLINE AT: www.slymca.org

Computerized race results provided by T & H Timing