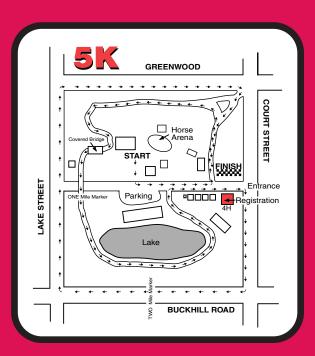

40-44

50-59

70+

Call 219.663.5810 if you have any questions regarding the HUB RUN.

ROUTE: Routes include gravel and dirt roads plus a covered bridge.

CLYDESDALE (men over 190lbs.)

ATHENA (women over 150lbs.)

**PARKING:** Please park behind the grandstand at the lake area in the fairgrounds.

FIRST AID: Provided by St. Anthony Hospital

EMS Dept.

VISIT US ONLINE AT: www.slymca.org

Computerized race results provided by T & H Timing

The Hub Run is a Chip-Timed Race. A \$20 fee will be charged for any chips damaged or not returned.

5K Course USATF Certified (IN 07003 MW)